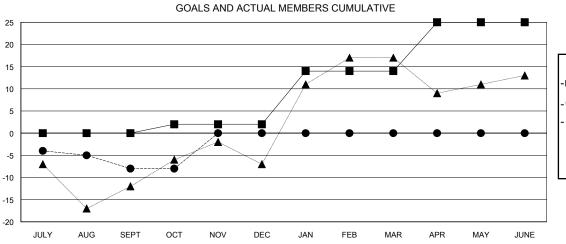

## GOALS AND ACTUAL NEW CLUBS CUMULATIVE

| DROPPED CLUBS: 0 |    |
|------------------|----|
| DROPPED MEMBERS  |    |
| DECEASED         | 6  |
| CLUB CANCELLED   | 0  |
| OTHER            | 30 |
| TOTAL            | 36 |

## LOCATION WASHINGTON

**GMT CA** 

| Clubs                 |               |           |               | Members               |                           |                         |                                              |
|-----------------------|---------------|-----------|---------------|-----------------------|---------------------------|-------------------------|----------------------------------------------|
| RESULTS FOR 2018-2019 |               |           |               | RESULTS FOR 2018-2019 |                           |                         |                                              |
| QUARTER               | NEW CLUB GOAL | NEW CLUBS | DROPPED CLUBS | QUARTER               | MEMBER GROWTH NET<br>GOAL | MEMBER GROWTH<br>ACTUAL | DROPPED MEMBERS ACTUAL (including transfers) |
| JULY/AUG/SEPT         | 0             | 0         | 0             | JULY/AUG/SEPT         | 0                         | 23                      | 27                                           |
| OCT/NOV/DEC           | 0             | 0         | 0             | OCT/NOV/DEC           | 2                         | 9                       | 9                                            |
| JAN/FEB/MAR           | 0             | 0         | 0             | JAN/FEB/MAR           | 12                        | 0                       | 0                                            |
| APR/MAY/JUNE          | 0             | 0         | 0             | APR/MAY/JUNE          | 11                        | 0                       | 0                                            |